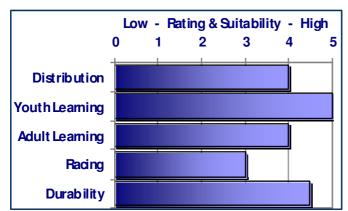

## ISAF Learn to Sail Recommended Boat

**Topaz System** 





The Topaz System is the perfect introduction to sailing. The boat is a suitable size for one youth, one adult, two youth or an adult and a youth.







## **Technical Details:**

| Length – m          | 3.86                                                    |
|---------------------|---------------------------------------------------------|
| Beam-m              | 1.45                                                    |
| Hull w eight - kg   | 60                                                      |
| Mainsail area – m²  | 5.64                                                    |
| Spinnaker area – m² | n/a                                                     |
| Jib area – m²       | 1.75                                                    |
| Stayed rig          | No                                                      |
| Trapeze             | No                                                      |
| Hull construction   | Rotom