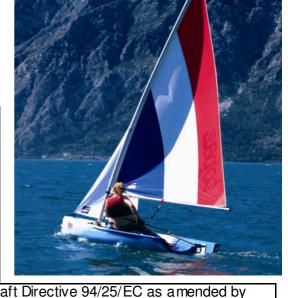

## ISAF Learn to Sail Recommended Boat

**Topaz System** 

The Topaz System is the perfect introduction to sailing. The boat is a suitable size for one youth, one adult, two youth or an adult and a youth.

## **Technical Details:**

| Length – m          | 3.86                                                    |
|---------------------|---------------------------------------------------------|
| Beam-m              | 1.45                                                    |
| Hull w eight - kg   | 60                                                      |
| Mainsail area – m²  | 5.64                                                    |
| Spinnaker area – m² | n/a                                                     |
| Jib area – m²       | 1.75                                                    |
| Stayed rig          | No                                                      |
| Trapeze             | No                                                      |
| Hull construction   | Rotomoulded Polyethylene                                |
| Safety features     | Righting Lines                                          |
| Safety assessment   | Conforms to EU Recreational Cra<br>Directive 2003/33/EC |