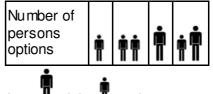

## ISAF Learn to Sail Recommended Boat

**Topaz System** 

The Topaz System is the perfect introduction to sailing. The boat is a suitable size for one youth, one adult, two youth or an adult and a youth.